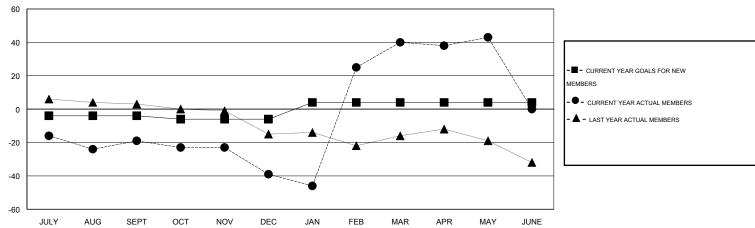

## GMT: Judy Hankom LOCATION WISCONSIN GMT CA 1

|               |                  | Clubs            |                  |                  | Members               |                    |                                     |                    |                  |
|---------------|------------------|------------------|------------------|------------------|-----------------------|--------------------|-------------------------------------|--------------------|------------------|
|               | RESUL            | TS FOR 2014-2015 |                  |                  | RESULTS FOR 2014-2015 |                    |                                     |                    |                  |
| QUARTER       | NEW CLUB<br>GOAL | NEW CLUBS        | DROPPED<br>CLUBS | NET<br>GAIN/LOSS | QUARTER               | NEW MEMBER<br>GOAL | CHARTER AND<br>NEW MEMBERS<br>ADDED | DROPPED<br>MEMBERS | NET<br>GAIN/LOSS |
| JULY/AUG/SEPT | 0                | 0                | 1                | -1               | JULY/AUG/SEPT         | -4                 | 30                                  | 49                 | -19              |
| OCT/NOV/DEC   | 0                | 0                | 0                | 0                | OCT/NOV/DEC           | -2                 | 24                                  | 44                 | -20              |
| JAN/FEB/MAR   | 0                | 1                | 0                | 1                | JAN/FEB/MAR           | 10                 | 119                                 | 40                 | 79               |
| APR/MAY/JUNE  | 0                | 0                | 0                | 0                | APR/MAY/JUNE          | 0                  | 25                                  | 22                 | 3                |

## GOALS AND ACTUAL MEMBERS CUMULATIVE

| DROPPED CLUBS: 1  DROPPED MEMBERS |                 | 26 CLUBS OF 45 ADDED 1 OR MORE NEW MEMBERS | GENDER DISTRIBUT  MALE  FEMALE        | TION<br>1,185 (72.65%)<br>446 (27.35%) |            |
|-----------------------------------|-----------------|--------------------------------------------|---------------------------------------|----------------------------------------|------------|
| DECEASED CLUB CANCELLED OTHER     | 18<br>10<br>127 | CLICK HERE FOR HEALTH ASSESSMENT DATA      | FAMILY UNIT MEMBERS HEAD OF HOUSEHOLD |                                        | 339<br>167 |
| TOTAL                             | 155             |                                            | NON-HEAD OF HOUSEHOLD                 | )                                      | 172        |