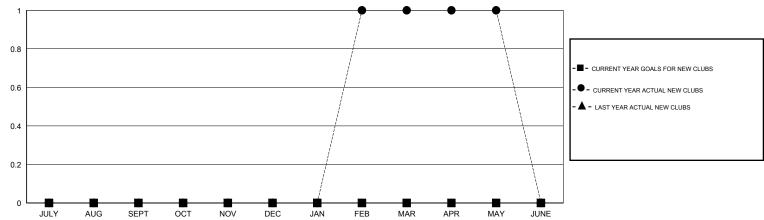

## GMT: Judy Hankom LOCATION WISCONSIN GMT CA 1

|               |                  | Clubs            |                  |                  | Members               |                    |                                     |                    |                  |
|---------------|------------------|------------------|------------------|------------------|-----------------------|--------------------|-------------------------------------|--------------------|------------------|
|               | RESUL            | TS FOR 2014-2015 |                  |                  | RESULTS FOR 2014-2015 |                    |                                     |                    |                  |
| QUARTER       | NEW CLUB<br>GOAL | NEW CLUBS        | DROPPED<br>CLUBS | NET<br>GAIN/LOSS | QUARTER               | NEW MEMBER<br>GOAL | CHARTER AND<br>NEW MEMBERS<br>ADDED | DROPPED<br>MEMBERS | NET<br>GAIN/LOSS |
| JULY/AUG/SEPT | 0                | 0                | 1                | -1               | JULY/AUG/SEPT         | -4                 | 30                                  | 49                 | -19              |
| OCT/NOV/DEC   | 0                | 0                | 0                | 0                | OCT/NOV/DEC           | -2                 | 24                                  | 44                 | -20              |
| JAN/FEB/MAR   | 0                | 1                | 0                | 1                | JAN/FEB/MAR           | 10                 | 119                                 | 40                 | 79               |
| APR/MAY/JUNE  | 0                | 0                | 0                | 0                | APR/MAY/JUNE          | 0                  | 25                                  | 22                 | 3                |

## GOALS AND ACTUAL NEW CLUBS CUMULATIVE